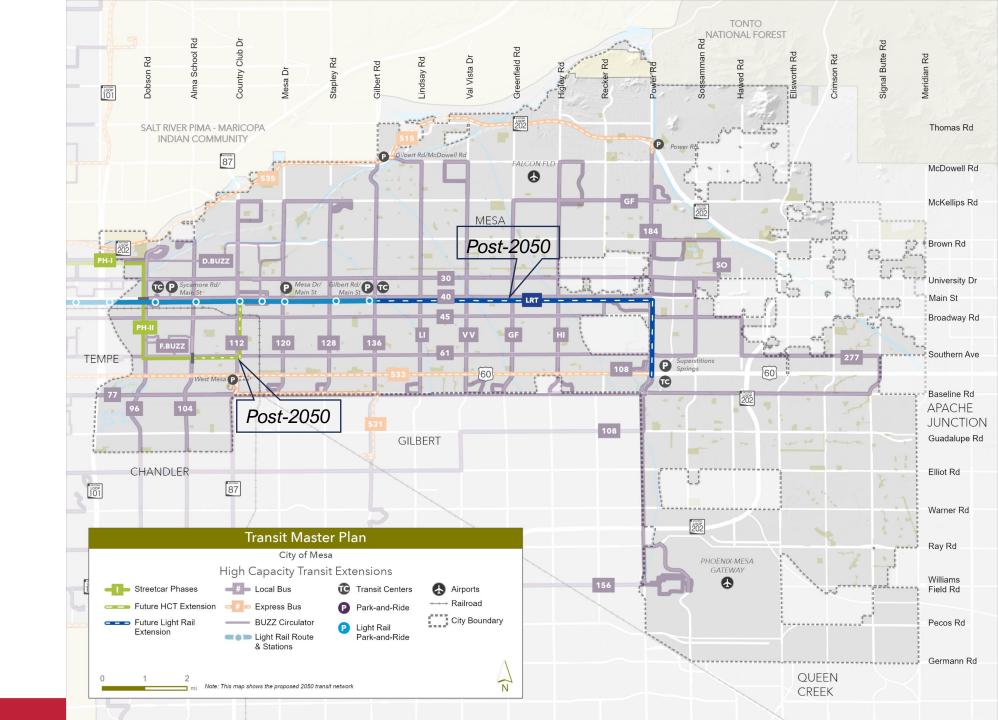

### **High-Capacity Transit**

Streetcar extension; future light rail and high-capacity transit (HCT) for long-term needs

### **High-Capacity Transit**