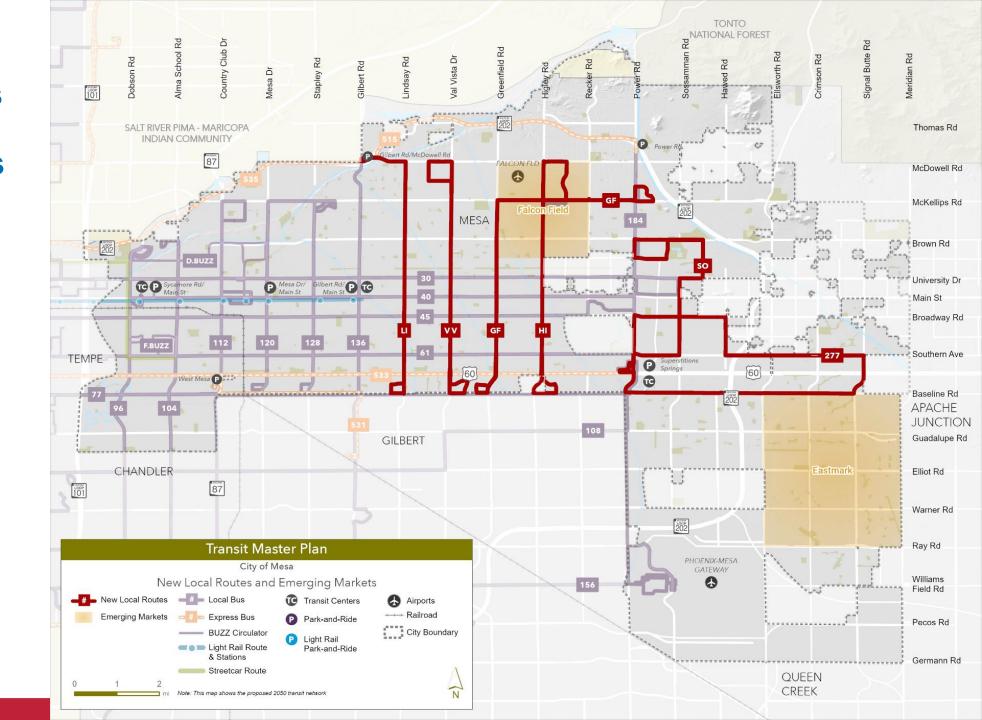

#### **New Routes**

New alignments to serve additional Mesa communities

#### **Emerging Markets**

Microtransit zones or circulator areas for neighborhood-level transit

## New Local Routes and Emerging Markets