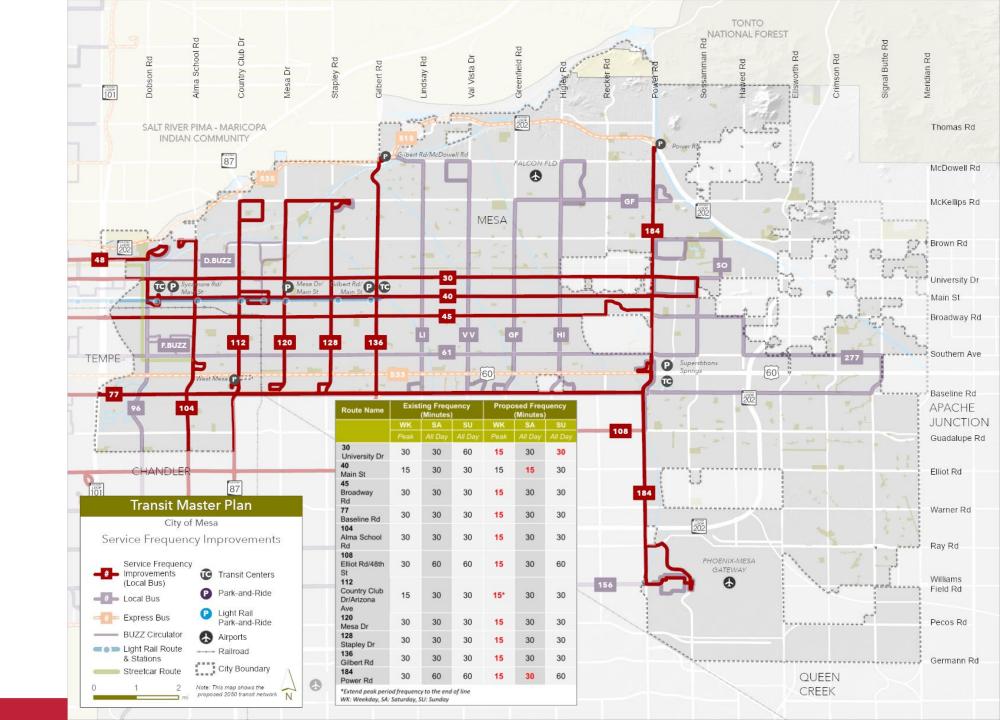

#### **Service Improvements**

Increases in peak weekday and weekend frequencies to meet current and future needs

### **Service Improvements**