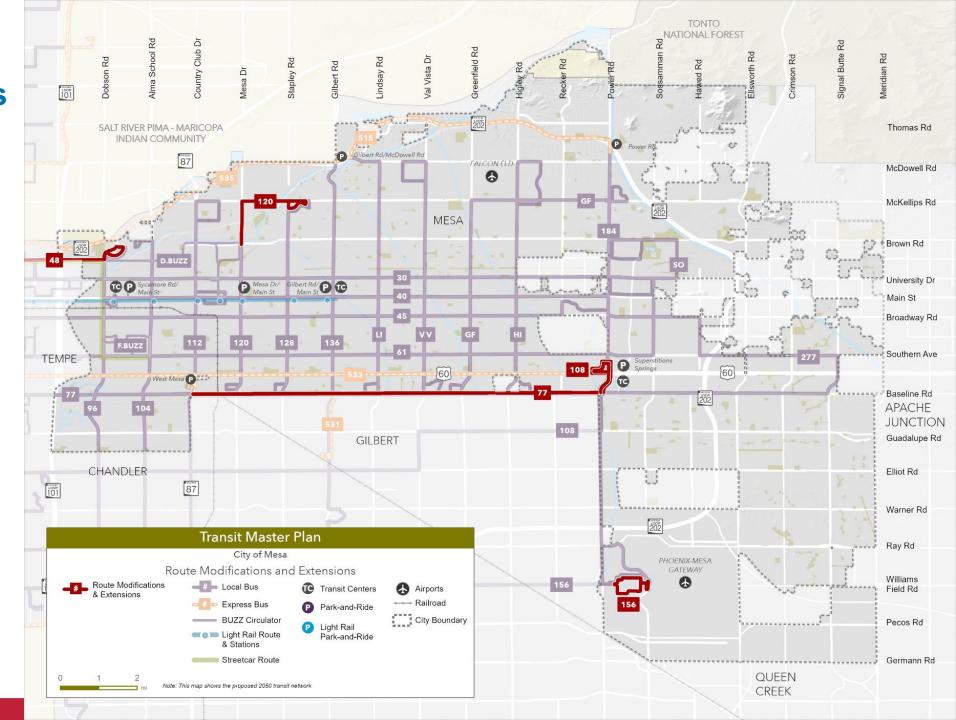

#### **Route Modifications and Extensions**

Includes route extensions and reroutes to connect new areas

### **Route Modifications** and Extensions